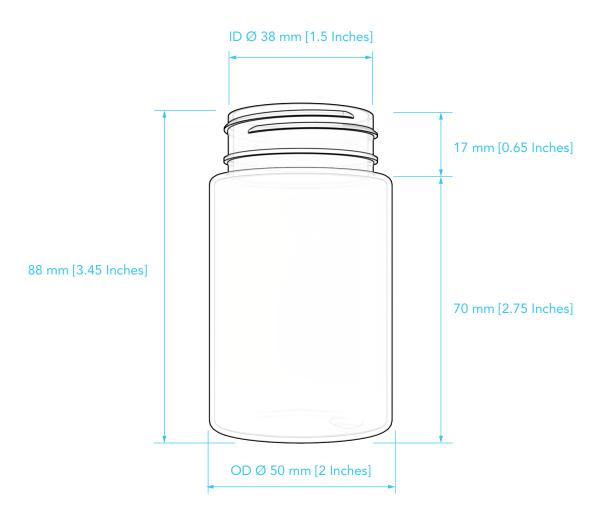

THE INFORMATION CONTAINED IN THIS DRAWING IS THE SOLE PROPERTY OF MAKERBAUS. ANY REPRODUCTION IN PART OR AS A WHOLE WITHOUT THE WRITTEN PERMISSION OF MAKERBAUS IS PROHIBITED.

| METRIC                                                           |                | <b>®</b> makerbaus |                             |
|------------------------------------------------------------------|----------------|--------------------|-----------------------------|
| MATERIAL TYPE                                                    | CAP SIZE       | ITEM NAME          |                             |
| PET Plastic                                                      | 45-400         | 3.4 OUNCE (100 ML) |                             |
| 3.4 OUNCE 100 ML                                                 | shape<br>ROUND | Round PET Bottle   |                             |
| DIMENSIONS ARE IN MILLIMETERS TOLERANCES +- 1 mm  SIZE US LETTER |                | NONE               | 0.76 Ounces<br>(21.5 Grams) |